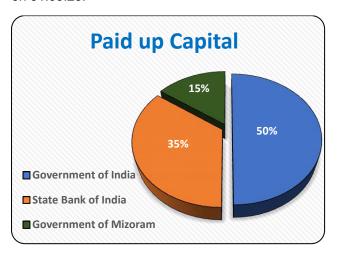

48,121,000 (6,48,12,100 shares of ₹ 10 each), subscribed by Government of India, State Government and State Bank of India in the ratio of 50:15:35.

During the FY 2021-22, Government of India decided to infuse ₹ 33.77 crore into Mizoram Rural Bank as recapitalization support. In this context, the share of each Government of India - ₹ 16,88,44,000.00 (₹ 16.88 crore), Sponsor Bank (SBI) - ₹ 11,81,95,000.00 (₹ 11.82 crore) and Government of Mizoram - ₹ 5,07,00,000 (₹ 5.07 crore) recapitalization assistance were fully received during FY 2022-23.

Further, Government of India decided to infuse ₹ 8.24 crore into Mizoram Rural Bank as recapitalization support for the year 2023-24.

The Reserves increased by ₹ 65.19 crore at 28.86% from ₹ 225.88 Cr. as on 31.03.22 to ₹ 291.07 Cr. as on 31.03.23.







### **Net worth**

Net worth of the Bank stood at ₹ 355.88 crore with a growth of ₹ 75.33 crore (26.85%) over previous FY's figure of ₹ 280.55 crore.

The Capital Adequacy Ratio stood at 13.26% above the level of minimum 9% stipulated by Dr. K.C. Chakravarthi Committee.

The following table gives the position of Tier-I, Tier-II Capital, Reserves and computation of CRAR.



### **Deposits**

Deposits registered a growth of ₹ 749.66 crore over March 2022 level. Total deposits as on 31.03.2023 stood at ₹ 4969.89 crore as against ₹ 4220.23 crore as on 31.03.2022.

|   | Conital                                                                      | 2021-22  | 2022-23 |
|---|------------------------------------------------------------------------------|----------|---------|
| 1 | Capital T