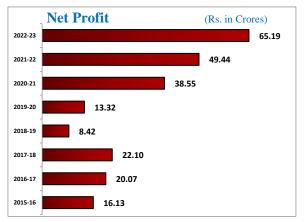

e Bank of India 35 per cent.

Mizoram Rural Bank with Head Office at Aizawl, Sponsored by State Bank of India is perhaps the only RRB in the state having a spread in all the

districts and blocks of a state, operating in 11 districts and 26 RD blocks with a branch network of 102 comprising of 23 urban, 20 semi urban and 59

rural centers. Of the total Branches 57.84% are in rural areas, which signify the commitment of the Bank towards rural areas.

With 102 branches, it has the largest branch network in Mizoram. The Bank is the Largest Lender of the State and is also the secondlargest bank in terms of Deposits in the State next to its sponsor bank, the State Bank of India.











No. of Branches - 102 Deposits - ₹ 4970 Crore Advances - ₹ 2892 Crore Total Business - ₹ 7862 Crore





















### **BOARD OF DIRECTOR'S REPORT 2022-23**

We have pleasure in presenting the 40<sup>th</sup> Annual Report of Mizoram Rural Bank (MRB) together with the Audited Statement of Accounts, Auditors' Report and the report on business and operations of the Bank for the financial year ended on 31st March 2023.

### **Business Review**

The Bank's business has registered a growth of ₹ 1131.04 crore at 16.80% to reach ₹ 7861.56 crore as on 31st March 2023 as against ₹ 6730.53 crore as on 31.03.2022.

From the business growth of ₹ 1131.04 Crore in FY 2022-23, 66.28% was contributed by Deposits and the remaining 33.72% by Loans and Advances with an absolute growth of ₹ 749.65 crore and ₹ 381.39 crore respectively. The distribution of growth between deposits and advances in the previous