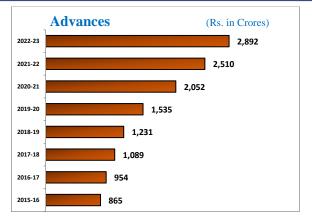

nk of India 35 per cent.

Mizoram Rural Bank with Head Office at Aizawl, Sponsored by State Bank of India is perhaps the only RRB in the state having a spread in all the

districts and blocks of a state, operating in 11 districts and 26 RD blocks with a branch network of 102 comprising of 23 urban, 20 semi urban and 59

rural centers. Of the total Branches 57.84% are in rural areas, which signify the commitment of the Bank towards rural areas.

With 102 branches, it has the largest branch network in Mizoram. The Bank is the Largest Lender of the State and is also the secondlargest bank in terms of Deposits in the State next to its sponsor bank, the State Bank of India.











No. of Branches - 102 Deposits - ₹ 4970 Crore Advances - ₹ 2892 Crore Total Business - ₹ 7862 Crore





















### **BOARD OF DIRECTOR'S REPORT 2022-23**

We have pleasure in presenting the 40<sup>th</sup> Annual Report of Mizoram Rural Bank (MRB) together with the Audited Statement of Accounts, Auditors' Report and the report on business and operations of the Bank for the financial year ended on 31st March 2023.

### **Business Review**

The Bank's business has registered a growth of ₹ 1131.04 crore at 16.80% to reach ₹ 7861.56 crore as on 31st March 2023 as against ₹ 6730.53 crore as on 31.03.2022.

From the business growth of ₹ 1131.04 Crore in FY 2022-23, 66.28% was contributed by Deposits and the remaining 33.72% by Loans and Advances with an absolute growth of ₹ 749.65 crore and ₹ 381.39 crore respectively. The distribution of growth between deposits and advances in the previous yea