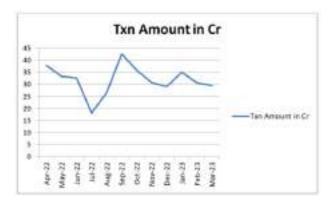

nancial inclusion, providing financial services to the unbanked and untapped areas, the socio -economic development of the country by focusing on the activities like poverty eradication, promotion of gender equality, health and medical care, promotion of training to rural sports, rural area development etc.

Being committed to the well-being of the society, our bank through its CSR activities impacted a large number of beneficiaries and expended ₹ 1.81 Cr during the FY 2022-23.

### Bank Mitra transaction FY 2022-23

- Total number of transactions handled by our Bank Mitras in FY 2022-23 is 653438 amounting to a total transaction amount of ₹ 382.96 cr.
- 1841 FI Accounts where opened by our Bank Mitras during FY 2022-23.
- Total commission paid to our CBCs for FY 2022-2023 is ₹ 1.37cr.





## **CROSS SELLING**

### Life Insurance

The Bank is a corporate agent of SBI Life Insurance Company Limited, to meet the life insurance needs of the Bank's customers, as part of Financial Inclusion apart from earning non-interest income. The Bank mobilized a New Business Premium (NBP) of ₹ 939.48 lakh and earned a commission of ₹ 52.82 lakh during the FY 2022-23.

### **General Insurance**

In order to serve the customer better in terms of general insurance, the bank is a corporate agent of SBI General Insurance Company Ltd and Reliance General Insurance Company Ltd.

### **SBI General Insurance Company Ltd**

The Bank mobilized a business premium of ₹ 299.03 lakh and earned a commission of ₹ 39.40 lakh during the FY 2022-23.

## **Reliance General Insurance Company Ltd**

The Bank mob