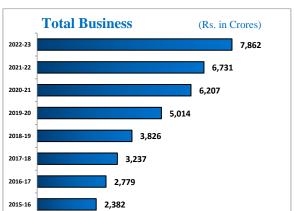

ate Bank of India 35 per cent.

Mizoram Rural Bank with Head Office at Aizawl, Sponsored by State Bank of India is perhaps the only RRB in the state having a spread in all the

districts and blocks of a state, operating in 11 districts and 26 RD blocks with a branch network of 102 comprising of 23 urban, 20 semi urban and 59

rural centers. Of the total Branches 57.84% are in rural areas, which signify the commitment of the Bank towards rural areas.

With 102 branches, it has the largest branch network in Mizoram. The Bank is the Largest Lender of the State and is also the secondlargest bank in terms of Deposits in the State next to its sponsor bank, the State Bank of India.











No. of Branches - 102 Deposits - ₹ 4970 Crore Advances - ₹ 2892 Crore Total Business - ₹ 7862 Crore





















### **BOARD OF DIRECTOR'S REPORT 2022-23**

We have pleasure in presenting the 40<sup>th</sup> Annual Report of Mizoram Rural Bank (MRB) together with the Audited Statement of Accounts, Auditors' Report and the report on business and operations of the Bank for the financial year ended on 31st March 2023.

### **Business Review**

The Bank's business has registered a growth of ₹ 1131.04 crore at 16.80% to reach ₹ 7861.56 crore as on 31st March 2023 as against ₹ 6730.53 crore as on 31.03.2022.

From the business growth of ₹ 1131.04 Crore in FY 2022-23, 66.28% was contributed by Deposits and the remaining 33.72% by Loans and Advances with an absolute growth of ₹ 749.65 crore and ₹ 381.39 crore respectively. The distribution of growth between deposits and advances in the previo