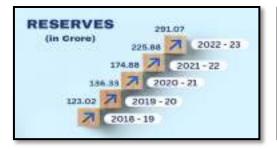

ed in the following manner:

- Central Government 50 per cent,
- Government of Mizoram -15 per cent,
- > State Bank of India 35 per cent.

Mizoram Rural Bank with Head Office at Aizawl, Sponsored by State Bank of India is perhaps the only RRB in the state having a spread in all the

districts and blocks of a state, operating in 11 districts and 26 RD blocks with a branch network of 102 comprising of 23 urban, 20 semi urban and 59

rural centers. Of the total Branches 57.84% are in rural areas, which signify the commitment of the Bank towards rural areas.

With 102 branches, it has the largest branch network in Mizoram. The Bank is the Largest Lender of the State and is also the secondlargest bank in terms of Deposits in the State next to its sponsor bank, the State Bank of India.











No. of Branches - 102 Deposits - ₹ 4970 Crore Advances - ₹ 2892 Crore Total Business - ₹ 7862 Crore





















### **BOARD OF DIRECTOR'S REPORT 2022-23**

We have pleasure in presenting the 40<sup>th</sup> Annual Report of Mizoram Rural Bank (MRB) together with the Audited Statement of Accounts, Auditors' Report and the report on business and operations of the Bank for the financial year ended on 31st March 2023.

### **Business Review**

The Bank's business has registered a growth of ₹ 1131.04 crore at 16.80% to reach ₹ 7861.56 crore as on 31st March 2023 as against ₹ 6730.53 crore as on 31.03.2022.

From the business growth of ₹ 1131.04 Crore in FY 2022-23, 66.28% was contributed by Deposits and the remaining 33.72% by Loans and Advances with an absolute growth of ₹ 749.65 cr