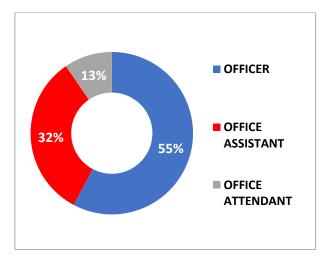

fits and features of the application are given below:

- i. Online submission of support requests/ complaints.
- ii. Efficient tracking of requests/complaints submitted
- iii. Alert system for TAT based complaint
- iv. It is intranet-based i.e. can be accessed only within the bank's internal Network
- v. Better response and resolution rates



# **Human Resource Management**

As at the end of FY 2022-23, the staff strength (excluding those who exited the Bank service in the month of March 2023 on account of retirements / resignations) and its composition is as under:

| Officers S-IV     | 10  |
|-------------------|-----|
| Officers S-III    | 21  |
| Officers S-II     | 62  |
| Officers S-I      | 167 |
| Office Assistants | 174 |
| Office Attendants | 43  |
| Total             | 477 |



During the year, 11 staff members have retired from the Bank's Service. 2 staff members have deceased while in service and 10 staff members have resigned/terminated.

### Recruitments

Since 2009-10, the Bank has been recruiting staff through IBPS, as per manpower assessment and requirement undertaken as on 31<sup>st</sup> March of every year in terms of *Thorat Committee* recommendations, presently as per SK *Mitra Committee* recommendations approved by Govt of India.

Accordingly, based on the business volumes as on 31.03.2022, the Bank has taken up recruitment exercise for augmentation of staff in various grades, including lateral recruitment of Officer Scale I and Office Assistant (Multipurpose).

Recruitment process is done through the Common Recruitment Process (online exam and int