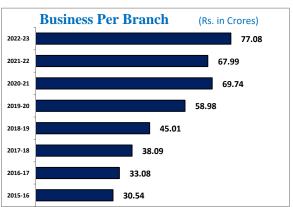

India 35 per cent.

Mizoram Rural Bank with Head Office at Aizawl, Sponsored by State Bank of India is perhaps the only RRB in the state having a spread in all the

districts and blocks of a state, operating in 11 districts and 26 RD blocks with a branch network of 102 comprising of 23 urban, 20 semi urban and 59

rural centers. Of the total Branches 57.84% are in rural areas, which signify the commitment of the Bank towards rural areas.

With 102 branches, it has the largest branch network in Mizoram. The Bank is the Largest Lender of the State and is also the secondlargest bank in terms of Deposits in the State next to its sponsor bank, the State Bank of India.











No. of Branches - 102 Deposits - ₹ 4970 Crore Advances - ₹ 2892 Crore Total Business - ₹ 7862 Crore





















### **BOARD OF DIRECTOR'S REPORT 2022-23**

We have pleasure in presenting the 40<sup>th</sup> Annual Report of Mizoram Rural Bank (MRB) together with the Audited Statement of Accounts, Auditors' Report and the report on business and operations of the Bank for the financial year ended on 31st March 2023.

### **Business Review**

The Bank's business has registered a growth of ₹ 1131.04 crore at 16.80% to reach ₹ 7861.56 crore as on 31st March 2023 as against ₹ 6730.53 crore as on 31.03.2022.

From the business growth of ₹ 1131.04 Crore in FY 2022-23, 66.28% was contributed by Deposits and the remaining 33.72% by Loans and Advances with an absolute growth of ₹ 749.65 crore and ₹ 381.39 crore respectively. The distribution of growth between deposits and advances in the previous year of F