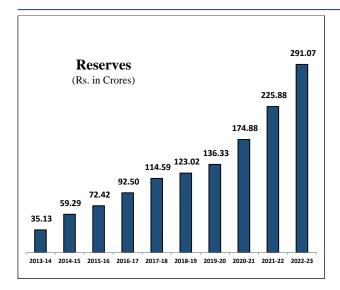

21,000 (6,48,12,100 shares of ₹ 10 each), subscribed by Government of India, State Government and State Bank of India in the ratio of 50:15:35.

During the FY 2021-22, Government of India decided to infuse ₹ 33.77 crore into Mizoram Rural Bank as recapitalization support. In this context, the share of each Government of India - ₹ 16,88,44,000.00 (₹ 16.88 crore), Sponsor Bank (SBI) - ₹ 11,81,95,000.00 (₹ 11.82 crore) and Government of Mizoram - ₹ 5,07,00,000 (₹ 5.07 crore) recapitalization assistance were fully received during FY 2022-23.

Further, Government of India decided to infuse ₹ 8.24 crore into Mizoram Rural Bank as recapitalization support for the year 2023-24.

The Reserves increased by ₹ 65.19 crore at 28.86% from ₹ 225.88 Cr. as on 31.03.22 to ₹ 291.07 Cr. as on 31.03.23.







### **Net worth**

Net worth of the Bank stood at ₹ 355.88 crore with a growth of ₹ 75.33 crore (26.85%) over previous FY's figure of ₹ 280.55 crore.

The Capital Adequacy Ratio stood at 13.26% above the level of minimum 9% stipulated by Dr. K.C. Chakravarthi Committee.

The following table gives the position of Tier-I, Tier-II Capital, Reserves and computation of CRAR.



### **Deposits**

Deposits registered a growth of ₹ 749.66 crore over March 2022 level. Total deposits as on 31.03.2023 stood at ₹ 4969.89 crore as against ₹ 4220.23 crore as on 31.03.2022.

|   | Conital                                                                      | 2021-22  | 2022-23 |
|---|------------------------------------------------------------------------------|----------|---------|
| 1 | Capital Tier-