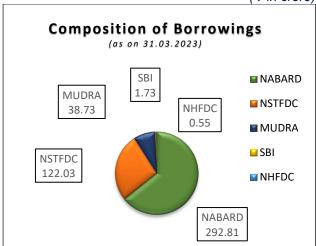

5              | 2433.00 | 2875.44 |  |
| Growth           | 424.07               | 35.05   | 442.44  |  |
| Growth %age      | 21.48                | 1.46    | 18.19   |  |
| Total CASA       | 2537.52              | 2533.66 | 2986.26 |  |
| Growth           | 460.80               | -3.86   | 452.60  |  |
| Growth %age      | 22.19                | -0.15   | 17.86   |  |
| Term Deposits    | 1617.35              | 1686.56 | 1983.62 |  |
| Growth           | 215.94               | 69.21   | 297.06  |  |
| Growth %age      | 15.41                | 4.28    | 17.61   |  |
| Total deposits   | 4154.87              | 4220.23 | 4969.88 |  |
| Growth           | 676.75               | 65.36   | 749.65  |  |
| Growth %age      | 19.46                | 1.57    | 17.76   |  |

### **Borrowings**





The aggregate borrowings of the Bank as on 31<sup>st</sup> March 2023 stood at ₹ 455.85 crore whereas it was ₹ 346.21 crore as on 31<sup>st</sup> March 2022.

### (₹ in crore)

|             |         |         | (* III CIOIE) |
|-------------|---------|---------|---------------|
| Institution | 2021-22 | 2022-23 | Variance      |
| NABARD      | 225.98  | 292.81  | 66.83         |
| NSTFDC      | 118.10  | 122.03  | 3.93          |
| MUDRA       | -       | 38.73   | 38.73         |
| SBI         | 1.73    | 1.73    | 0             |
| NHFDC       | 0.40    | 0.55    | 0.15          |
| TOTAL       | 346.21  | 455.85  | 109.64        |

### Assets Investments

(₹ in crore)

|                                                  |          | ( )      | in crore) |
|--------------------------