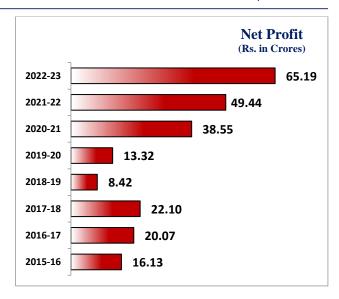

8% and 87.52% respectively.



### **Profit Analysis**

The Bank registered a Net Profit of ₹ 65.19 crore for the year 2022-23 as against ₹ 49.44 crore for the previous FY 2021-22. Increase in Net Profit is quite significant compared to the previous years as most of the huge provisions required had been paid off in the previous years.

Interest income has increased by ₹ 49.50 Cr. The Bank's total income during the year as on 31.03.2023 stood at ₹ 440.85 crore of which ₹ 271.39 crore was income earned from advances, which is 61.56% of total income.

The Operating profit (before provisions and contingencies) of the Bank stood at ₹ 175.90 crore as on 31.3.23 vis-à-vis previous FY's figure of ₹ 143.28 crore. There is an increase of ₹ 32.62 crore (22.77%) in operating profit during this year.



### **Income and Expenditure**

| Particulars                                                      | 2021-22 | 2022-23 | Growth % |
|------------------------------------------------------------------|---------|---------|----------|
| Interest Income                                                  | 375.74  | 425.24  | 13.17    |
| Interest<br>Expenditure                                          | 157.41  | 170.31  | 8.20     |
| Non-Interest<br>Income                                           | 11.10   | 15.60   | 40.54    |
| Gross<br>Profit/Operating<br>Profit                              | 73.08   | 92.11   | 26.04    |
| Tax Expenses                                                     | 23.64   | 26.92   | 13.87    |
| Deferred Tax<br>Assets & Earlier<br>Year adjustments<br>(excess)