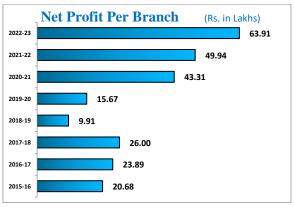

Bank of India 35 per cent.

Mizoram Rural Bank with Head Office at Aizawl, Sponsored by State Bank of India is perhaps the only RRB in the state having a spread in all the

districts and blocks of a state, operating in 11 districts and 26 RD blocks with a branch network of 102 comprising of 23 urban, 20 semi urban and 59

rural centers. Of the total Branches 57.84% are in rural areas, which signify the commitment of the Bank towards rural areas.

With 102 branches, it has the largest branch network in Mizoram. The Bank is the Largest Lender of the State and is also the secondlargest bank in terms of Deposits in the State next to its sponsor bank, the State Bank of India.











No. of Branches - 102 Deposits - ₹ 4970 Crore Advances - ₹ 2892 Crore Total Business - ₹ 7862 Crore





















### **BOARD OF DIRECTOR'S REPORT 2022-23**

We have pleasure in presenting the 40<sup>th</sup> Annual Report of Mizoram Rural Bank (MRB) together with the Audited Statement of Accounts, Auditors' Report and the report on business and operations of the Bank for the financial year ended on 31st March 2023.

### **Business Review**

The Bank's business has registered a growth of ₹ 1131.04 crore at 16.80% to reach ₹ 7861.56 crore as on 31st March 2023 as against ₹ 6730.53 crore as on 31.03.2022.

From the business growth of ₹ 1131.04 Crore in FY 2022-23, 66.28% was contributed by Deposits and the remaining 33.72% by Loans and Advances with an absolute growth of ₹ 749.65 crore and ₹ 381.39 crore respectively. The distribution of growth between deposits and advances in the previous y