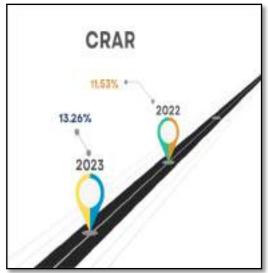

bscribed in the following manner:

- Central Government 50 per cent,
- Government of Mizoram -15 per cent,
- > State Bank of India 35 per cent.

Mizoram Rural Bank with Head Office at Aizawl, Sponsored by State Bank of India is perhaps the only RRB in the state having a spread in all the

districts and blocks of a state, operating in 11 districts and 26 RD blocks with a branch network of 102 comprising of 23 urban, 20 semi urban and 59

rural centers. Of the total Branches 57.84% are in rural areas, which signify the commitment of the Bank towards rural areas.

With 102 branches, it has the largest branch network in Mizoram. The Bank is the Largest Lender of the State and is also the secondlargest bank in terms of Deposits in the State next to its sponsor bank, the State Bank of India.











No. of Branches - 102 Deposits - ₹ 4970 Crore Advances - ₹ 2892 Crore Total Business - ₹ 7862 Crore





















### **BOARD OF DIRECTOR'S REPORT 2022-23**

We have pleasure in presenting the 40<sup>th</sup> Annual Report of Mizoram Rural Bank (MRB) together with the Audited Statement of Accounts, Auditors' Report and the report on business and operations of the Bank for the financial year ended on 31st March 2023.

### **Business Review**

The Bank's business has registered a growth of ₹ 1131.04 crore at 16.80% to reach ₹ 7861.56 crore as on 31st March 2023 as against ₹ 6730.53 crore as on 31.03.2022.

From the business growth of ₹ 1131.04 Crore in FY 2022-23, 66.28% was contributed by Deposits and the remaining 33.72% by Loans and Advances with an absolute growth of ₹ 749