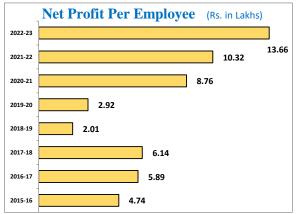

f India 35 per cent.

Mizoram Rural Bank with Head Office at Aizawl, Sponsored by State Bank of India is perhaps the only RRB in the state having a spread in all the

districts and blocks of a state, operating in 11 districts and 26 RD blocks with a branch network of 102 comprising of 23 urban, 20 semi urban and 59

rural centers. Of the total Branches 57.84% are in rural areas, which signify the commitment of the Bank towards rural areas.

With 102 branches, it has the largest branch network in Mizoram. The Bank is the Largest Lender of the State and is also the secondlargest bank in terms of Deposits in the State next to its sponsor bank, the State Bank of India.











No. of Branches - 102 Deposits - ₹ 4970 Crore Advances - ₹ 2892 Crore Total Business - ₹ 7862 Crore





















### **BOARD OF DIRECTOR'S REPORT 2022-23**

We have pleasure in presenting the 40<sup>th</sup> Annual Report of Mizoram Rural Bank (MRB) together with the Audited Statement of Accounts, Auditors' Report and the report on business and operations of the Bank for the financial year ended on 31st March 2023.

### **Business Review**

The Bank's business has registered a growth of ₹ 1131.04 crore at 16.80% to reach ₹ 7861.56 crore as on 31st March 2023 as against ₹ 6730.53 crore as on 31.03.2022.

From the business growth of ₹ 1131.04 Crore in FY 2022-23, 66.28% was contributed by Deposits and the remaining 33.72% by Loans and Advances with an absolute growth of ₹ 749.65 crore and ₹ 381.39 crore respectively. The distribution of growth between deposits and advances in the previous year of