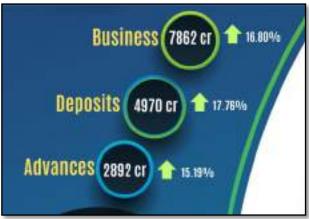

ibed in the following manner:

- Central Government 50 per cent,
- Government of Mizoram -15 per cent,
- > State Bank of India 35 per cent.

Mizoram Rural Bank with Head Office at Aizawl, Sponsored by State Bank of India is perhaps the only RRB in the state having a spread in all the

districts and blocks of a state, operating in 11 districts and 26 RD blocks with a branch network of 102 comprising of 23 urban, 20 semi urban and 59

rural centers. Of the total Branches 57.84% are in rural areas, which signify the commitment of the Bank towards rural areas.

With 102 branches, it has the largest branch network in Mizoram. The Bank is the Largest Lender of the State and is also the secondlargest bank in terms of Deposits in the State next to its sponsor bank, the State Bank of India.











No. of Branches - 102 Deposits - ₹ 4970 Crore Advances - ₹ 2892 Crore Total Business - ₹ 7862 Crore





















### **BOARD OF DIRECTOR'S REPORT 2022-23**

We have pleasure in presenting the 40<sup>th</sup> Annual Report of Mizoram Rural Bank (MRB) together with the Audited Statement of Accounts, Auditors' Report and the report on business and operations of the Bank for the financial year ended on 31st March 2023.

### **Business Review**

The Bank's business has registered a growth of ₹ 1131.04 crore at 16.80% to reach ₹ 7861.56 crore as on 31st March 2023 as against ₹ 6730.53 crore as on 31.03.2022.

From the business growth of ₹ 1131.04 Crore in FY 2022-23, 66.28% was contributed by Deposits and the remaining 33.72% by Loans and Advances with an absolute growth of ₹ 749.65