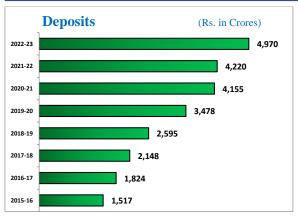

State Bank of India 35 per cent.

Mizoram Rural Bank with Head Office at Aizawl, Sponsored by State Bank of India is perhaps the only RRB in the state having a spread in all the

districts and blocks of a state, operating in 11 districts and 26 RD blocks with a branch network of 102 comprising of 23 urban, 20 semi urban and 59

rural centers. Of the total Branches 57.84% are in rural areas, which signify the commitment of the Bank towards rural areas.

With 102 branches, it has the largest branch network in Mizoram. The Bank is the Largest Lender of the State and is also the secondlargest bank in terms of Deposits in the State next to its sponsor bank, the State Bank of India.











No. of Branches - 102 Deposits - ₹ 4970 Crore Advances - ₹ 2892 Crore Total Business - ₹ 7862 Crore





















### **BOARD OF DIRECTOR'S REPORT 2022-23**

We have pleasure in presenting the 40<sup>th</sup> Annual Report of Mizoram Rural Bank (MRB) together with the Audited Statement of Accounts, Auditors' Report and the report on business and operations of the Bank for the financial year ended on 31st March 2023.

### **Business Review**

The Bank's business has registered a growth of ₹ 1131.04 crore at 16.80% to reach ₹ 7861.56 crore as on 31st March 2023 as against ₹ 6730.53 crore as on 31.03.2022.

From the business growth of ₹ 1131.04 Crore in FY 2022-23, 66.28% was contributed by Deposits and the remaining 33.72% by Loans and Advances with an absolute growth of ₹ 749.65 crore and ₹ 381.39 crore respectively. The distribution of growth between deposits and advances in the prev