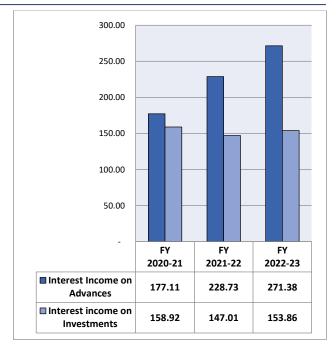

FY 2021-22 with an increase of ₹ 3.41 crore.

### **Operating expenditure**

Operating expenditure has increased by ₹ 8.48 crore (9.84%) to ₹ 94.63 crore in 2022-23 from ₹ 86.15 crore in previous FY 2021-22.

#### Interest Income

- Interest income increased from ₹ 375.74 crore to ₹ 425.24 crore during the FY with an absolute growth of ₹ 49.50 crore (at 13.17%)
- The Bank has earned an interest income of ₹ 271.38 crore from loans and advances in current fiscal as against ₹ 228.73 crore in 2021-22 with an increase of ₹ 42.65 crore (@ 18.65%).
- The interest income received from investments increased from ₹ 147.01 crore to ₹ 153.86 crore during the FY with a positive growth of ₹ 6.85 crore (at 4.66%) The interest income received includes Interest received from TDR with SBI and NABARD TMB.



#### **Provision for NPAs**

The Bank has made a provision of ₹ 68.00 crore on NPAs during the year, taking the total Provisions available on Advances to ₹ 154.85 crore (including cumulative provision of ₹ 9.54 crore on Standard Assets).

(₹ in crore)

| Access            | 2021    | -2022     | 202     | 2-23      |
|-------------------|---------|-----------|---------|-----------|
| Assets            | O/s     | Provision | O/s     | Provision |
| Standard          | 2377.52 | 8.02      | 2734.25 | 9.54      |
| Sub<br>Standard   | 71.49   | 58.94     | 109.80  | 97.68     |
| Bad &<br>Doubtful | 49.37   | 49.37     | 41.38   | 41.38     |
| Loss              | 11.92   | 11.92     | 6.25    | 6.25      |
| Total             | 2510.3  | 128.25    | 2891.69 | 154.85    |



### **Ratio An