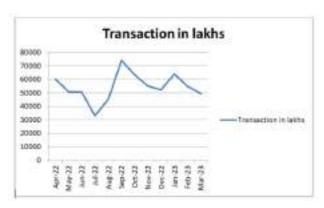

financial inclusion, providing financial services to the unbanked and untapped areas, the socio -economic development of the country by focusing on the activities like poverty eradication, promotion of gender equality, health and medical care, promotion of training to rural sports, rural area development etc.

Being committed to the well-being of the society, our bank through its CSR activities impacted a large number of beneficiaries and expended ₹ 1.81 Cr during the FY 2022-23.

### Bank Mitra transaction FY 2022-23

- Total number of transactions handled by our Bank Mitras in FY 2022-23 is 653438 amounting to a total transaction amount of ₹ 382.96 cr.
- 1841 FI Accounts where opened by our Bank Mitras during FY 2022-23.
- Total commission paid to our CBCs for FY 2022-2023 is ₹ 1.37cr.





## **CROSS SELLING**

### Life Insurance

The Bank is a corporate agent of SBI Life Insurance Company Limited, to meet the life insurance needs of the Bank's customers, as part of Financial Inclusion apart from earning non-interest income. The Bank mobilized a New Business Premium (NBP) of ₹ 939.48 lakh and earned a commission of ₹ 52.82 lakh during the FY 2022-23.

### **General Insurance**

In order to serve the customer better in terms of general insurance, the bank is a corporate agent of SBI General Insurance Company Ltd and Reliance General Insurance Company Ltd.

### **SBI General Insurance Company Ltd**

The Bank mobilized a business premium of ₹ 299.03 lakh and earned a commission of ₹ 39.40 lakh during the FY 2022-23.

## **Reliance General Insurance Company Ltd**

The Bank m