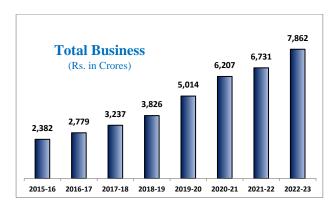

e in presenting the 40<sup>th</sup> Annual Report of Mizoram Rural Bank (MRB) together with the Audited Statement of Accounts, Auditors' Report and the report on business and operations of the Bank for the financial year ended on 31st March 2023.

### **Business Review**

The Bank's business has registered a growth of ₹ 1131.04 crore at 16.80% to reach ₹ 7861.56 crore as on 31st March 2023 as against ₹ 6730.53 crore as on 31.03.2022.

From the business growth of ₹ 1131.04 Crore in FY 2022-23, 66.28% was contributed by Deposits and the remaining 33.72% by Loans and Advances with an absolute growth of ₹ 749.65 crore and ₹ 381.39 crore respectively. The distribution of growth between deposits and advances in the previous year of FY 2021-22 was in the ratio of 12.48% and 87.52% respectively.



### **Profit Analysis**

The Bank registered a Net Profit of ₹ 65.19 crore for the year 2022-23 as against ₹ 49.44 crore for the previous FY 2021-22. Increase in Net Profit is quite significant compared to the previous years as most of the huge provisions required had been paid off in the previous years.

Interest income has increased by ₹ 49.50 Cr. The Bank's total income during the year as on 31.03.2023 stood at ₹ 440.85 crore of which ₹ 271.39 crore was income earned from advances, which is 61.56% of total income.

The Operating profit (before provisions and contingencies) of the Bank stood at ₹ 175.90 crore as on 31.3.23 vis-à-vis previous FY's figure of ₹ 143.28 crore. There is an increase of ₹ 32.62 crore (22.77%) in operating profit during this year.



### **Income and Expenditur