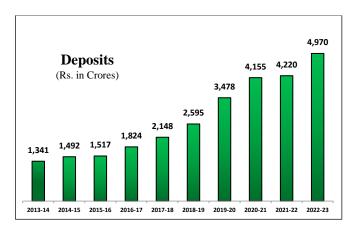

k (SBI) - ₹ 11,81,95,000.00 (₹ 11.82 crore) and Government of Mizoram - ₹ 5,07,00,000 (₹ 5.07 crore) recapitalization assistance were fully received during FY 2022-23.

Further, Government of India decided to infuse ₹ 8.24 crore into Mizoram Rural Bank as recapitalization support for the year 2023-24.

The Reserves increased by ₹ 65.19 crore at 28.86% from ₹ 225.88 Cr. as on 31.03.22 to ₹ 291.07 Cr. as on 31.03.23.







### **Net worth**

Net worth of the Bank stood at ₹ 355.88 crore with a growth of ₹ 75.33 crore (26.85%) over previous FY's figure of ₹ 280.55 crore.

The Capital Adequacy Ratio stood at 13.26% above the level of minimum 9% stipulated by Dr. K.C. Chakravarthi Committee.

The following table gives the position of Tier-I, Tier-II Capital, Reserves and computation of CRAR.



### **Deposits**

Deposits registered a growth of ₹ 749.66 crore over March 2022 level. Total deposits as on 31.03.2023 stood at ₹ 4969.89 crore as against ₹ 4220.23 crore as on 31.03.2022.

|   | Conital                                                                      | 2021-22  | 2022-23 |
|---|------------------------------------------------------------------------------|----------|---------|
| 1 | Capital Tier-I                                                               | 2021-22  | 2022-23 |
| 1 |                                                                              |          |         |
|   | a. Paid up Capital                                                           | 31.04    | 64.81   |
|   | b. Share Capital Deposit