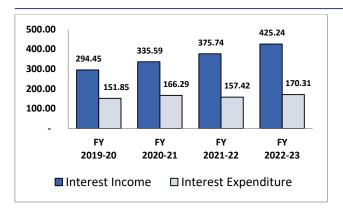

92.11   | 26.04    |
| Tax Expenses                                                     | 23.64   | 26.92   | 13.87    |
| Deferred Tax<br>Assets & Earlier<br>Year adjustments<br>(excess) | 0.00    | 0.43    | 0.43     |
| Provision & Contingencies                                        | 70.19   | 83.78   | 19.36    |
| Prior period depreciation & rent                                 | 0.00    | 0.00    | 0.00     |
| Net Profit                                                       | 49.44   | 65.19   | 31.88    |

Total interest income earned during the year is ₹ 425.24 crore whereas total interest expenditure is at ₹ 170.32 crore. The net interest income has increased by ₹ 36.60 crore to ₹ 254.92 crore during the year vis-à-vis ₹ 218.32 crore in 2021-22 with a growth rate of 16.76%.





### **Interest Expenditure**

- Interest paid on deposits has increased to ₹ 157.71 crore from the last FY's figure of ₹ 148.23 crore by ₹ 9.48 crore (6.39 %).
- The Bank has paid ₹ 12.60 crore towards interest on borrowings (refinance from NABARD, NHB and MUDRA) during the year as against ₹ 9.19 crore of FY 2021-22 with an increase of ₹ 3.41 crore.

### **Operating expenditure**

Operating expenditure has increased by ₹ 8.48 crore (9.84%) to ₹ 94.63 crore in 2022-23 from ₹ 86.15 crore in previous FY 2021-22.

#### Interest Income

- Interest income increased from ₹ 375.74 crore to ₹ 425.24 crore during the FY with an absolute growth of ₹ 49.50 crore (at 13.17%)
- The Bank has earned an interest income of ₹ 271.38 crore from loans and advances in current fiscal as against ₹ 228.73 crore