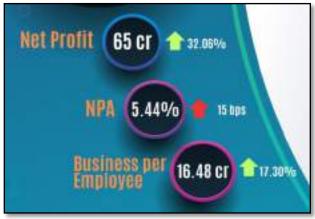

cribed in the following manner:

- Central Government 50 per cent,
- Government of Mizoram -15 per cent,
- > State Bank of India 35 per cent.

Mizoram Rural Bank with Head Office at Aizawl, Sponsored by State Bank of India is perhaps the only RRB in the state having a spread in all the

districts and blocks of a state, operating in 11 districts and 26 RD blocks with a branch network of 102 comprising of 23 urban, 20 semi urban and 59

rural centers. Of the total Branches 57.84% are in rural areas, which signify the commitment of the Bank towards rural areas.

With 102 branches, it has the largest branch network in Mizoram. The Bank is the Largest Lender of the State and is also the secondlargest bank in terms of Deposits in the State next to its sponsor bank, the State Bank of India.











No. of Branches - 102 Deposits - ₹ 4970 Crore Advances - ₹ 2892 Crore Total Business - ₹ 7862 Crore





















### **BOARD OF DIRECTOR'S REPORT 2022-23**

We have pleasure in presenting the 40<sup>th</sup> Annual Report of Mizoram Rural Bank (MRB) together with the Audited Statement of Accounts, Auditors' Report and the report on business and operations of the Bank for the financial year ended on 31st March 2023.

### **Business Review**

The Bank's business has registered a growth of ₹ 1131.04 crore at 16.80% to reach ₹ 7861.56 crore as on 31st March 2023 as against ₹ 6730.53 crore as on 31.03.2022.

From the business growth of ₹ 1131.04 Crore in FY 2022-23, 66.28% was contributed by Deposits and the remaining 33.72% by Loans and Advances with an absolute growth of ₹ 749.6