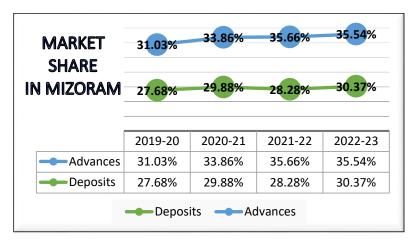

subscribed in the following manner:

- Central Government 50 per cent,
- Government of Mizoram -15 per cent,
- > State Bank of India 35 per cent.

Mizoram Rural Bank with Head Office at Aizawl, Sponsored by State Bank of India is perhaps the only RRB in the state having a spread in all the

districts and blocks of a state, operating in 11 districts and 26 RD blocks with a branch network of 102 comprising of 23 urban, 20 semi urban and 59

rural centers. Of the total Branches 57.84% are in rural areas, which signify the commitment of the Bank towards rural areas.

With 102 branches, it has the largest branch network in Mizoram. The Bank is the Largest Lender of the State and is also the secondlargest bank in terms of Deposits in the State next to its sponsor bank, the State Bank of India.











No. of Branches - 102 Deposits - ₹ 4970 Crore Advances - ₹ 2892 Crore Total Business - ₹ 7862 Crore





















### **BOARD OF DIRECTOR'S REPORT 2022-23**

We have pleasure in presenting the 40<sup>th</sup> Annual Report of Mizoram Rural Bank (MRB) together with the Audited Statement of Accounts, Auditors' Report and the report on business and operations of the Bank for the financial year ended on 31st March 2023.

### **Business Review**

The Bank's business has registered a growth of ₹ 1131.04 crore at 16.80% to reach ₹ 7861.56 crore as on 31st March 2023 as against ₹ 6730.53 crore as on 31.03.2022.

From the business growth of ₹ 1131.04 Crore in FY 2022-23, 66.28% was contributed by Deposits and the remaining 33.72% by Loans and Advances with an absolute growth of ₹ 7