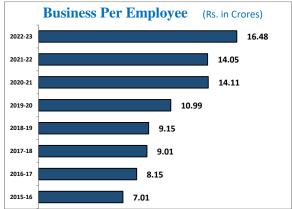

of India 35 per cent.

Mizoram Rural Bank with Head Office at Aizawl, Sponsored by State Bank of India is perhaps the only RRB in the state having a spread in all the

districts and blocks of a state, operating in 11 districts and 26 RD blocks with a branch network of 102 comprising of 23 urban, 20 semi urban and 59

rural centers. Of the total Branches 57.84% are in rural areas, which signify the commitment of the Bank towards rural areas.

With 102 branches, it has the largest branch network in Mizoram. The Bank is the Largest Lender of the State and is also the secondlargest bank in terms of Deposits in the State next to its sponsor bank, the State Bank of India.











No. of Branches - 102 Deposits - ₹ 4970 Crore Advances - ₹ 2892 Crore Total Business - ₹ 7862 Crore





















### **BOARD OF DIRECTOR'S REPORT 2022-23**

We have pleasure in presenting the 40<sup>th</sup> Annual Report of Mizoram Rural Bank (MRB) together with the Audited Statement of Accounts, Auditors' Report and the report on business and operations of the Bank for the financial year ended on 31st March 2023.

### **Business Review**

The Bank's business has registered a growth of ₹ 1131.04 crore at 16.80% to reach ₹ 7861.56 crore as on 31st March 2023 as against ₹ 6730.53 crore as on 31.03.2022.

From the business growth of ₹ 1131.04 Crore in FY 2022-23, 66.28% was contributed by Deposits and the remaining 33.72% by Loans and Advances with an absolute growth of ₹ 749.65 crore and ₹ 381.39 crore respectively. The distribution of growth between deposits and advances in the previous year