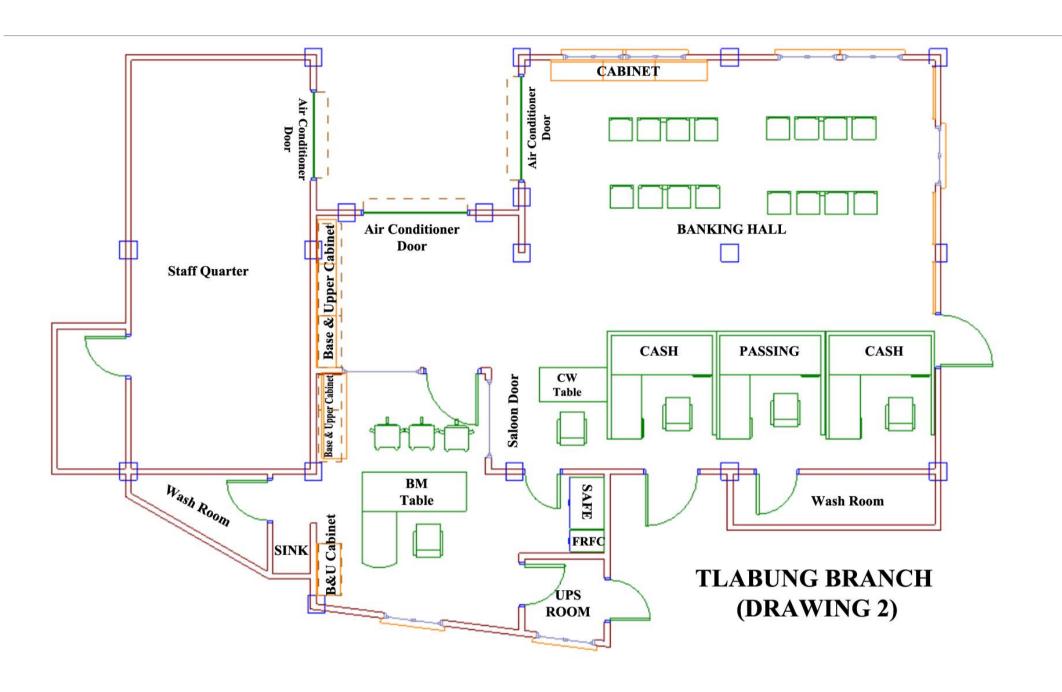

#### **SCOPE OF WORK/ CONTRACT**

The Brief Scope of work involves the following.

- 1. False ceiling
- 2. Various furniture work consists of Work stations, partitions, storage etc.
- 3. Painting
- 4. GLASS WORK, PANELLING ETC
- 5. Various Electrical works consists of Lan Cabling etc