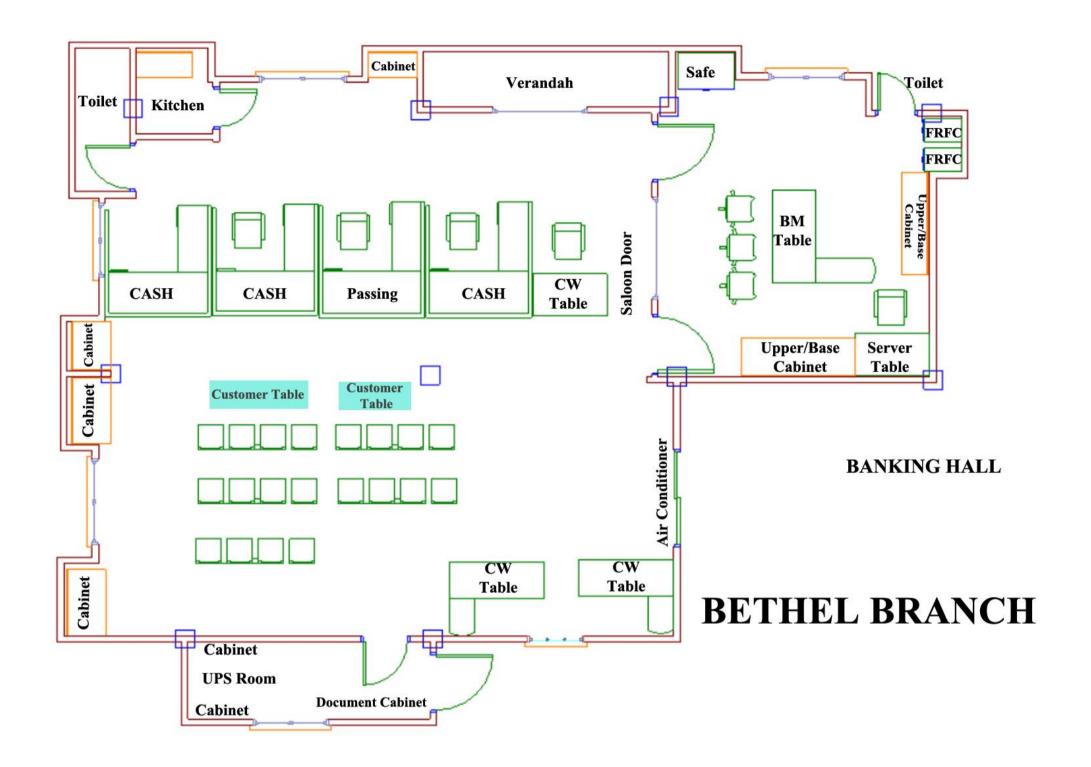

# INTERIOR WORKS AND ELECTRICAL WORKS FOR CHAMPHAI BETHEL BRANCH CHAMPHAI DISTRICT

Submission Start Date: 01-10-2021 Last date for Submission of Tender: 06-10-2021 3:00PM Opening of Tender: 06-10-2021 3:30 PM

#### **SCOPE OF WORK/ CONTRACT**

The Brief Scope of work involves the following.

- 1. False ceiling
- 2. Various furniture work consists of Work stations, partitions, storage etc.
- 3. Painting
- 4. GLASS WORK, PANELLING ETC
- 5. Various Electrical works consists of Lan Cabling etc