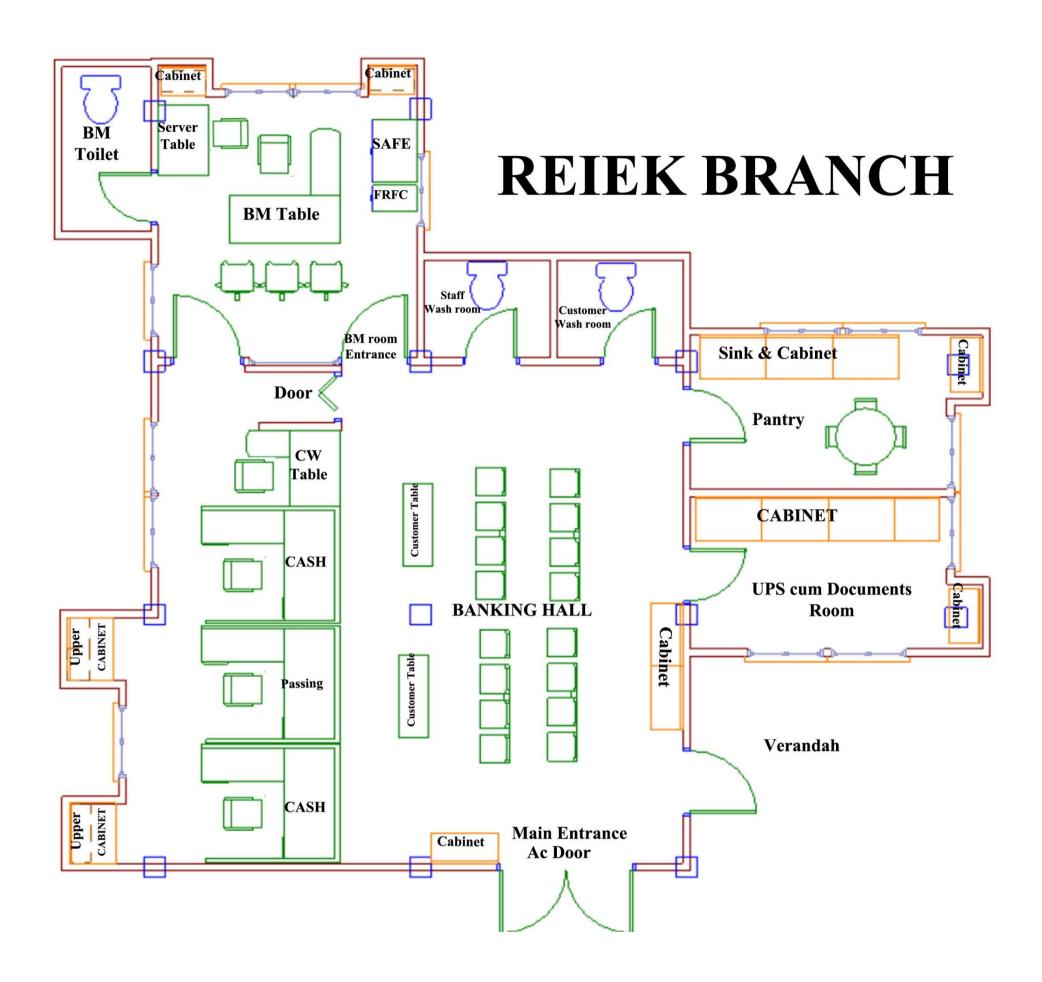

# INTERIOR WORKS AND ELECTRICAL WORKS FOR REIEK BRANCH MAMIT DISTRICT

Submission Start Date: 07-10-2021 Last date for Submission of Tender: 18-10-2021 3:00PM Opening of Tender: 18-10-2021 3:30 PM

The General Manager,
Mizoram Rural Bank, Head Office
Babu Tilla, Zarkawt, Aizawl
Mizoram 796007

#### **SCOPE OF WORK/ CONTRACT**

The Brief Scope of work involves the following.

- 1. False ceiling
- 2. Various furniture work consists of Work stations, partitions, storage etc.
- 3. Painting
- 4. GLASS WORK, PANELLING ETC
- 5. Various Electrical works consists of Lan Cabling etc

# BRANCH NAME: REIEK BRANCH ESTIMATE/PRICE\_BID FOR INTERIOR & ELECTRICAL WORKS

| Date |
|------|
| <br> |
|      |

| Sl.<br>No |                                               | Name of Item                                                                                                                                                                                                                                                                                                                                                                                                                                                                                                                                                                                             | Qnty. | Rate | Amount (in Rs.) |
|-----------|-----------------------------------------------|----------------------------------------------------------------------------------------------------------------------------------------------------------------------------------------------------------------------------------------------------------------------------------------------------------------------------------------------------------------------------------------------------------------------------------------------------------------------------------------------------------------------------------------------------------------------------------------------------------|-------|------|-----------------|
| 1         | (SW) counters is not less following Note: The | CUBICLES WITH SIDE TABLE: Providing and fixing Single Window nter cubicles. The standrad SW cubicle pattern is combination of 3 with one open cubicle in between two closed cubicles. Each cubicle size as than 60inch length x 68.5inch depth x30inch high comprising the exact the should be quoted for one cubicle including the cost of partition, after table, side table, front and side vertical glasses)                                                                                                                                                                                         |       |      |                 |
|           | i)                                            | Partition with door (night latch): The SW cubicle shall be of not less than 60inchx72inch size made with partition of 60inch high with flush door ,it will have night-latch lock with D-handle 5inch.                                                                                                                                                                                                                                                                                                                                                                                                    |       |      |                 |
|           |                                               |                                                                                                                                                                                                                                                                                                                                                                                                                                                                                                                                                                                                          |       |      |                 |
|           | ii)                                           | Counter table: The counter writing top not less than 60inch width and 34inch depth at about 30inch level made out of made of 17mm/18mm thick durataff ply structure. Thereafter a double layer of Flexiply (12mm + 6mm thick). All exposed external surfaces to be finished with durataff laminate & internal surfaces finished with durataff laminate of approved shade. Front counter support for 30 inch height shall have a design to provide 18mm ply finished with laminate                                                                                                                        |       |      |                 |
|           | iii)                                          | Autolock-Drawer unit: One set of 3 drawers with auto locking system about 16inch width, 28inch height and 23inch deep supported with 17/19mm durataff ply at Front, two sides. 3 Nos. of drawer which 2 Nos. of equal height and 1 No. drawer at the bottom of 10 inch height lipping, telescopic drawer slides, Individual auto locking arrangement, 4inch long brush finish SS handles, etc., complete. Top most cash drawer should be arranged with provisional for denomination partition with 10mm thick durtaff ply. and finished with 1mm thick post-formed laminate of approved colour and shade |       |      |                 |
|           | iv)                                           | <b>Side table Unit:</b> Providing and fixing side storage cabinet of size 36inch as storage cabinet but the top of the side storage cabinet shall have an extended top of 12inch                                                                                                                                                                                                                                                                                                                                                                                                                         |       |      |                 |
|           | v)                                            | Counter front glass and side vertical glass: Providing and fixing 12mm thick toughened glass using PT Standard fittings like PT 90/PT 92 of Dorma or equivalent make in the counter front of size 60inch wide and 24inch to 32inch high and also in the front edge of the each bifurcating partition of a vertical glass of 50inch wide and 16inch high at the top and 8inch at the bottom including cutting, making holes in glass and fixing the fittings in partition/ glass/ floors etc and making the same good with necessary screws, sealants wherever required.                                  |       |      |                 |
|           | vi)                                           | <b>Keyboard tray</b> made out of 17/18mm thick durataff Ply laminate of approved colour and shade with necessary Telescopic slides and 50mm Dia SS Brush Finish wire manager of approved make and quality.                                                                                                                                                                                                                                                                                                                                                                                               |       |      |                 |
|           | vii)                                          | Foot rest cum CPU stand of required length with same 17/18 mm durataff Ply laminate of approved colour and shade.                                                                                                                                                                                                                                                                                                                                                                                                                                                                                        |       |      |                 |
|           | viii)                                         | All concealed faces of ply finished with one coat of wood preservative paint and all exposed edges/ faces shall be provided with beading finished with DUCO/PU paint to the satisfaction of the Client/ Architect. Table, Drawer inside should be finished with laminate of approved colour and shade.                                                                                                                                                                                                                                                                                                   |       |      |                 |
|           |                                               |                                                                                                                                                                                                                                                                                                                                                                                                                                                                                                                                                                                                          |       |      |                 |