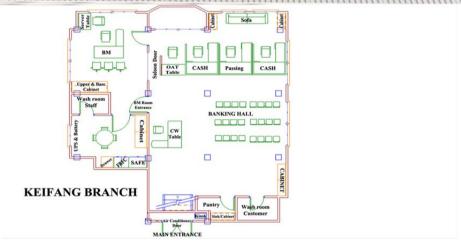

## INTERIOR WORKS AND ELECTRICAL WORKS FOR KEIFANG BRANCH SAITUAL DISTRICT

Submission Start Date: 08-10-2021 11:00AM
Last date for Submission of Tender: 17-10-2021 3:00PM
Opening of Tender: 17-10-2021 3:30 PM

#### SUBJECT: TENDER FOR INTERIOR WORKS & ELECTRICAL WORKS FOR KEIFANG BRANCH, SAITUAL DISTRICT

I/ We hereby declare that I/ We have carefully gone through the conditions laid down in the Notice Inviting Tender, Schedule of works, Term of payment of bills etc. and clearly understood all the same and on the basis of the same I/We quoted our rates in the Estimate/Price Bid attached with the tender notice.

## BRANCH NAME: KEIFANG BRANCH ESTIMATE/PRICE\_BID FOR INTERIOR & ELECTRICAL WORKS

| • |  |  |  | Date |  |
|---|--|--|--|------|--|
|   |  |  |  |      |  |
|   |  |  |  | -    |  |

|   |                                           | Name of Item                                                                                                                                                                                                                                                                                                                                                                                                                                                                                                                                                                                             | Qnty. | Rate | Amount (in Rs.) |
|---|-------------------------------------------|----------------------------------------------------------------------------------------------------------------------------------------------------------------------------------------------------------------------------------------------------------------------------------------------------------------------------------------------------------------------------------------------------------------------------------------------------------------------------------------------------------------------------------------------------------------------------------------------------------|-------|------|-----------------|
|   | (SW) councounters vis not less following: | CUBICLES WITH SIDE TABLE: Providing and fixing Single Window nter cubicles. The standrad SW cubicle pattern is combination of 3 with one open cubicle in between two closed cubicles. Each cubicle size as than 60inch length x 68.5inch depth x30inch high comprising the cerate should be quoted for one cubicle including the cost of partition,                                                                                                                                                                                                                                                      |       |      |                 |
|   | door, cour                                | nter table, side table, front and side vertical glasses)                                                                                                                                                                                                                                                                                                                                                                                                                                                                                                                                                 |       |      |                 |
|   | i)                                        | Partition with door (night latch): The SW cubicle shall be of not less than 60inchx72inch size made with partition of 60inch high with flush door ,it will have night-latch lock with D-handle 5inch.                                                                                                                                                                                                                                                                                                                                                                                                    |       |      |                 |
| _ |                                           |                                                                                                                                                                                                                                                                                                                                                                                                                                                                                                                                                                                                          |       |      |                 |
|   | ii)                                       | Counter table: The counter writing top not less than 60inch width and 34inch depth at about 30inch level made out of made of 17mm/18mm thick durataff ply structure. Thereafter a double layer of Flexiply (12mm + 6mm thick). All exposed external surfaces to be finished with durataff laminate & internal surfaces finished with durataff laminate of approved shade. Front counter support for 30 inch height shall have a design to provide 18mm ply finished with laminate                                                                                                                        |       |      |                 |
|   | iii)                                      | Autolock-Drawer unit: One set of 3 drawers with auto locking system about 16inch width, 28inch height and 23inch deep supported with 17/19mm durataff ply at Front, two sides. 3 Nos. of drawer which 2 Nos. of equal height and 1 No. drawer at the bottom of 10 inch height lipping, telescopic drawer slides, Individual auto locking arrangement, 4inch long brush finish SS handles, etc., complete. Top most cash drawer should be arranged with provisional for denomination partition with 10mm thick durtaff ply. and finished with 1mm thick post-formed laminate of approved colour and shade |       |      |                 |
|   | iv)                                       | <b>Side table Unit:</b> Providing and fixing side storage cabinet of size 36inch as storage cabinet but the top of the side storage cabinet shall have an extended top of 12inch                                                                                                                                                                                                                                                                                                                                                                                                                         |       |      |                 |
|   | v)                                        | Counter front glass and side vertical glass: Providing and fixing 12mm thick toughened glass using PT Standard fittings like PT 90/PT 92 of Dorma or equivalent make in the counter front of size 60inch wide and 24inch to 32inch high and also in the front edge of the each bifurcating partition of a vertical glass of 50inch wide and 16inch high at the top and 8inch at the bottom including cutting, making holes in glass and fixing the fittings in partition/ glass/ floors etc and making the same good with necessary screws, sealants wherever required.                                  |       |      |                 |
|   | vi)                                       | <b>Keyboard tray</b> made out of 17/18mm thick durataff Ply laminate of approved colour and shade with necessary Telescopic slides and 50mm Dia SS Brush Finish wire manager of approved make and quality.                                                                                                                                                                                                                                                                                                                                                                                               |       |      |                 |
|   | vii)                                      | Foot rest cum CPU stand of required length with same 17/18 mm durataff Ply laminate of approved colour and shade.                                                                                                                                                                                                                                                                                                                                                                                                                                                                                        |       |      |                 |
|   | viii)                                     | All concealed faces of ply finished with one coat of wood preservative paint and all exposed edges/ faces shall be provided with beading finished with DUCO/PU paint to the satisfaction of the Client/ Architect. Table, Drawer inside should be finished with laminate of approved colour and shade.                                                                                                                                                                                                                                                                                                   |       |      |                 |
|   |                                           |                                                                                                                                                                                                                                                                                                                                                                                                                                                                                                                                                                                                          |       |      |                 |