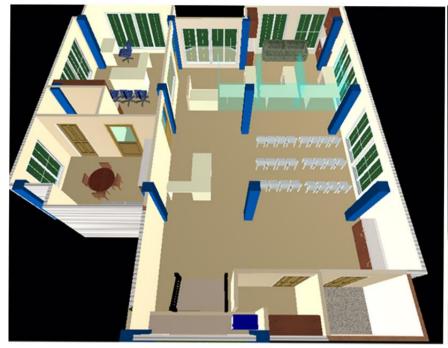

#### **SCOPE OF WORK/ CONTRACT**

The Brief Scope of work involves the following.

- 1. False ceiling
- 2. Various furniture work consists of Work stations, partitions, storage etc.
- 3. Painting
- 4. GLASS WORK, PANELLING ETC
- 5. Various Electrical works consists of Lan Cabling etc

## BRANCH NAME: KEIFANG BRANCH ESTIMATE/PRICE\_BID FOR INTERIOR & ELECTRICAL WORKS

| • |  |  |  | Date |  |
|---|--|--|--|------|--|
|   |  |  |  |      |  |
|   |  |  |  | -    |  |

|   |                                           | Name of Item                                                                                                                                                                                                                                                                                                                                                                                                                                                                                                                                                                                             | Qnty. | Rate | Amount (in Rs.) |
|---|-------------------------------------------|----------------------------------------------------------------------------------------------------------------------------------------------------------------------------------------------------------------------------------------------------------------------------------------------------------------------------------------------------------------------------------------------------------------------------------------------------------------------------------------------------------------------------------------------------------------------------------------------------------|-------|------|-----------------|
|   | (SW) councounters vis not less following: | CUBICLES WITH SIDE TABLE: Providing and fixing Single Window nter cubicles. The standrad SW cubicle pattern is combination of 3 with one open cubicle in between two closed cubicles. Each cubicle size as than 60inch length x 68.5inch depth x30inch high comprising the cerate should be quoted for one cubicle including the cost of partition,                                                                                                                                                                                                                                                      |       |      |                 |
|   | door, cour                                | nter table, side table, front and side vertical glasses)                                                                                                                                                                                                                                                                                                                                                                                                                                                                                                                                                 |       |      |                 |
|   | i)                                        | Partition with door (night latch): The SW cubicle shall be of not less than 60inchx72inch size made with partition of 60inch high with flush door ,it will have night-latch lock with D-handle 5inch.                                                                                                                                                                                                                                                                                                                                                                                                    |       |      |                 |
| _ |                                           |                                                                                                                                                                                                                                                                                                                                                                                                                                                                                                                                                                                                          |       |      |                 |
|   | ii)                                       | Counter table: The counter writing top not less than 60inch width and 34inch depth at about 30inch level made out of made of 17mm/18mm thick durataff ply structure. Thereafter a double layer of Flexiply (12mm + 6mm thick). All exposed external surfaces to be finished with durataff laminate & internal surfaces finished with durataff laminate of approved shade. Front counter support for 30 inch height shall have a design to provide 18mm ply finished with laminate                                                                                                                        |       |      |                 |
|   | iii)                                      | Autolock-Drawer unit: One set of 3 drawers with auto locking system about 16inch width, 28inch height and 23inch deep supported with 17/19mm durataff ply at Front, two sides. 3 Nos. of drawer which 2 Nos. of equal height and 1 No. drawer at the bottom of 10 inch height lipping, telescopic drawer slides, Individual auto locking arrangement, 4inch long brush finish SS handles, etc., complete. Top most cash drawer should be arranged with provisional for denomination partition with 10mm thick durtaff ply. and finished with 1mm thick post-formed laminate of approved colour and shade |       |      |                 |
|   | iv)                                       | <b>Side table Unit:</b> Providing and fixing side storage cabinet of size 36inch as storage cabinet but the top of the side storage cabinet shall have an extended top of 12inch                                                                                                                                                                                                                                                                                                                                                                                                                         |       |      |                 |
|   | v)                                        | Counter front glass and side vertical glass: Providing and fixing 12mm thick toughened glass using PT Standard fittings like PT 90/PT 92 of Dorma or equivalent make in the counter front of size 60inch wide and 24inch to 32inch high and also in the front edge of the each bifurcating partition of a vertical glass of 50inch wide and 16inch high at the top and 8inch at the bottom including cutting, making holes in glass and fixing the fittings in partition/ glass/ floors etc and making the same good with necessary screws, sealants wherever required.                                  |       |      |                 |
|   | vi)                                       | <b>Keyboard tray</b> made out of 17/18mm thick durataff Ply laminate of approved colour and shade with necessary Telescopic slides and 50mm Dia SS Brush Finish wire manager of approved make and quality.                                                                                                                                                                                                                                                                                                                                                                                               |       |      |                 |
|   | vii)                                      | Foot rest cum CPU stand of required length with same 17/18 mm durataff Ply laminate of approved colour and shade.                                                                                                                                                                                                                                                                                                                                                                                                                                                                                        |       |      |                 |
|   | viii)                                     | All concealed faces of ply finished with one coat of wood preservative paint and all exposed edges/ faces shall be provided with beading finished with DUCO/PU paint to the satisfaction of the Client/ Architect. Table, Drawer inside should be finished with laminate of approved colour and shade.                                                                                                                                                                                                                                                                                                   |       |      |                 |
|   |                                           |                                                                                                                                                                                                                                                                                                                                                                                                                                                                                                                                                                                                          |       |      |                 |