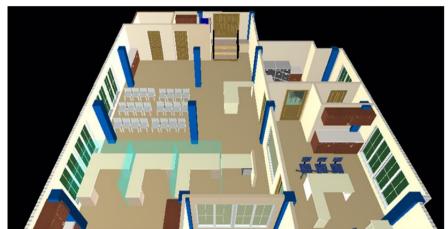

#### **SCOPE OF WORK/ CONTRACT**

The Brief Scope of work involves the following.

- 1. False ceiling
- 2. Various furniture work consists of Work stations, partitions, storage etc.
- 3. Painting
- 4. GLASS WORK, PANELLING ETC
- 5. Various Electrical works consists of Lan Cabling etc

## BRANCH NAME: KEIFANG BRANCH ESTIMATE/PRICE\_BID FOR INTERIOR & ELECTRICAL WORKS

| • |  |  |  | Date |  |
|---|--|--|--|------|--|
|   |  |  |  |      |  |
|   |  |  |  | -    |  |

|   |                                           | Name of Item                                                                                                                                                                                                                                                                                                                                                                                                                                                                                                                                                                                             | Qnty. | Rate | Amount (in Rs.) |
|---|-------------------------------------------|----------------------------------------------------------------------------------------------------------------------------------------------------------------------------------------------------------------------------------------------------------------------------------------------------------------------------------------------------------------------------------------------------------------------------------------------------------------------------------------------------------------------------------------------------------------------------------------------------------|-------|------|-----------------|
|   | (SW) councounters vis not less following: | CUBICLES WITH SIDE TABLE: Providing and fixing Single Window nter cubicles. The standrad SW cubicle pattern is combination of 3 with one open cubicle in between two closed cubicles. Each cubicle size as than 60inch length x 68.5inch depth x30inch high comprising the cerate should be quoted for one cubicle including the cost of partition,                                                                                                                                                                                                                                                      |       |      |                 |
|   | door, cour                                | nter table, side table, front and side vertical glasses)                                                                                                                                                                                                                                                                                                                                                                                                                                                                                                                                                 |       |      |                 |
|   | i)                                        | Partition with door (night latch): The SW cubicle shall be of not less than 60inchx72inch size made with partition of 60inch high with flush door ,it will have night-latch lock with D-handle 5inch.                                                                                                                                                                                                                                                                                                                                                                                                    |       |      |                 |
| _ |                                           |                                                                                                                                                                                                                                                                                                                                                                                                                                                                                                                                                                                                          |       |      |                 |
|   | ii)                                       | Counter table: The counter writing top not less than 60inch width and 34inch depth at about 30inch level made out of made of 17mm/18mm thick durataff ply structure. Thereafter a double layer of Flexiply (12mm + 6mm thick). All exposed external surfaces to be finished with durataff laminate & internal surfaces finished with durataff laminate of approved shade. Front counter support for 30 inch height shall have a design to provide 18mm ply finished with laminate                                                                                                                        |       |      |                 |
|   | iii)                                      | Autolock-Drawer unit: One set of 3 drawers with auto locking system about 16inch width, 28inch height and 23inch deep supported with 17/19mm durataff ply at Front, two sides. 3 Nos. of drawer which 2 Nos. of equal height and 1 No. drawer at the bottom of 10 inch height lipping, telescopic drawer slides, Individual auto locking arrangement, 4inch long brush finish SS handles, etc., complete. Top most cash drawer should be arranged with provisional for denomination partition with 10mm thick durtaff ply. and finished with 1mm thick post-formed laminate of approved colour and shade |       |      |                 |
|   | iv)                                       | <b>Side table Unit:</b> Providing and fixing side storage cabinet of size 36inch as storage cabinet but the top of the side storage cabinet shall have an extended top of 12inch                                                                                                                                                                                                                                                                                                                                                                                                                         |       |      |                 |
|   | v)                                        | Counter front glass and side vertical glass: Providing and fixing 12mm thick toughened glass using PT Standard fittings like PT 90/PT 92 of Dorma or equivalent make in the counter front of size 60inch wide and 24inch to 32inch high and also in the front edge of the each bifurcating partition of a vertical glass of 50inch wide and 16inch high at the top and 8inch at the bottom including cutting, making holes in glass and fixing the fittings in partition/ glass/ floors etc and making the same good with necessary screws, sealants wherever required.                                  |       |      |                 |
|   | vi)                                       | <b>Keyboard tray</b> made out of 17/18mm thick durataff Ply laminate of approved colour and shade with necessary Telescopic slides and 50mm Dia SS Brush Finish wire manager of approved make and quality.                                                                                                                                                                                                                                                                                                                                                                                               |       |      |                 |
|   | vii)                                      | Foot rest cum CPU stand of required length with same 17/18 mm durataff Ply laminate of approved colour and shade.                                                                                                                                                                                                                                                                                                                                                                                                                                                                                        |       |      |                 |
|   | viii)                                     | All concealed faces of ply finished with one coat of wood preservative paint and all exposed edges/ faces shall be provided with beading finished with DUCO/PU paint to the satisfaction of the Client/ Architect. Table, Drawer inside should be finished with laminate of approved colour and shade.                                                                                                                                                                                                                                                                                                   |       |      |                 |
|   |                                           |                                                                                                                                                                                                                                                                                                                                                                                                                                                                                                                                                                                                          |       |      |                 |