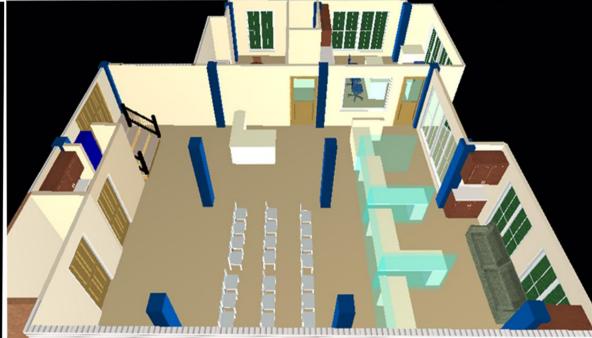

#### **SCOPE OF WORK/ CONTRACT**

The Brief Scope of work involves the following.

- 1. False ceiling
- 2. Various furniture work consists of Work stations, partitions, storage etc.
- 3. Painting
- 4. GLASS WORK, PANELLING ETC
- 5. Various Electrical works consists of Lan Cabling etc

## BRANCH NAME: KEIFANG BRANCH ESTIMATE/PRICE\_BID FOR INTERIOR & ELECTRICAL WORKS

| • |  |  |  | Date |  |
|---|--|--|--|------|--|
|   |  |  |  |      |  |
|   |  |  |  | -    |  |

|   |                                           | Name of Item                                                                                                                                                                                                                                                                                                                                                                                                                                                                                                                                                                                             | Qnty. | Rate | Amount (in Rs.) |
|---|-------------------------------------------|----------------------------------------------------------------------------------------------------------------------------------------------------------------------------------------------------------------------------------------------------------------------------------------------------------------------------------------------------------------------------------------------------------------------------------------------------------------------------------------------------------------------------------------------------------------------------------------------------------|-------|------|-----------------|
|   | (SW) councounters vis not less following: | CUBICLES WITH SIDE TABLE: Providing and fixing Single Window nter cubicles. The standrad SW cubicle pattern is combination of 3 with one open cubicle in between two closed cubicles. Each cubicle size as than 60inch length x 68.5inch depth x30inch high comprising the cerate should be quoted for one cubicle including the cost of partition,                                                                                                                                                                                                                                                      |       |      |                 |
|   | door, cour                                | nter table, side table, front and side vertical glasses)                                                                                                                                                                                                                                                                                                                                                                                                                                                                                                                                                 |       |      |                 |
|   | i)                                        | Partition with door (night latch): The SW cubicle shall be of not less than 60inchx72inch size made with partition of 60inch high with flush door ,it will have night-latch lock with D-handle 5inch.                                                                                                                                                                                                                                                                                                                                                                                                    |       |      |                 |
| _ |                                           |                                                                                                                                                                                                                                                                                                                                                                                                                                                                                                                                                                                                          |       |      |                 |
|   | ii)                                       | Counter table: The counter writing top not less than 60inch width and 34inch depth at about 30inch level made out of made of 17mm/18mm thick durataff ply structure. Thereafter a double layer of Flexiply (12mm + 6mm thick). All exposed external surfaces to be finished with durataff laminate & internal surfaces finished with durataff laminate of approved shade. Front counter support for 30 inch height shall have a design to provide 18mm ply finished with laminate                                                                                                                        |       |      |                 |
|   | iii)                                      | Autolock-Drawer unit: One set of 3 drawers with auto locking system about 16inch width, 28inch height and 23inch deep supported with 17/19mm durataff ply at Front, two sides. 3 Nos. of drawer which 2 Nos. of equal height and 1 No. drawer at the bottom of 10 inch height lipping, telescopic drawer slides, Individual auto locking arrangement, 4inch long brush finish SS handles, etc., complete. Top most cash drawer should be arranged with provisional for denomination partition with 10mm thick durtaff ply. and finished with 1mm thick post-formed laminate of approved colour and shade |       |      |                 |
|   | iv)                                       | <b>Side table Unit:</b> Providing and fixing side storage cabinet of size 36inch as storage cabinet but the top of the side storage cabinet shall have an extended top of 12inch                                                                                                                                                                                                                                                                                                                                                                                                                         |       |      |                 |
|   | v)                                        | Counter front glass and side vertical glass: Providing and fixing 12mm thick toughened glass using PT Standard fittings like PT 90/PT 92 of Dorma or equivalent make in the counter front of size 60inch wide and 24inch to 32inch high and also in the front edge of the each bifurcating partition of a vertical glass of 50inch wide and 16inch high at the top and 8inch at the bottom including cutting, making holes in glass and fixing the fittings in partition/ glass/ floors etc and making the same good with necessary screws, sealants wherever required.                                  |       |      |                 |
|   | vi)                                       | <b>Keyboard tray</b> made out of 17/18mm thick durataff Ply laminate of approved colour and shade with necessary Telescopic slides and 50mm Dia SS Brush Finish wire manager of approved make and quality.                                                                                                                                                                                                                                                                                                                                                                                               |       |      |                 |
|   | vii)                                      | Foot rest cum CPU stand of required length with same 17/18 mm durataff Ply laminate of approved colour and shade.                                                                                                                                                                                                                                                                                                                                                                                                                                                                                        |       |      |                 |
|   | viii)                                     | All concealed faces of ply finished with one coat of wood preservative paint and all exposed edges/ faces shall be provided with beading finished with DUCO/PU paint to the satisfaction of the Client/ Architect. Table, Drawer inside should be finished with laminate of approved colour and shade.                                                                                                                                                                                                                                                                                                   |       |      |                 |
|   |                                           |                                                                                                                                                                                                                                                                                                                                                                                                                                                                                                                                                                                                          |       |      |                 |