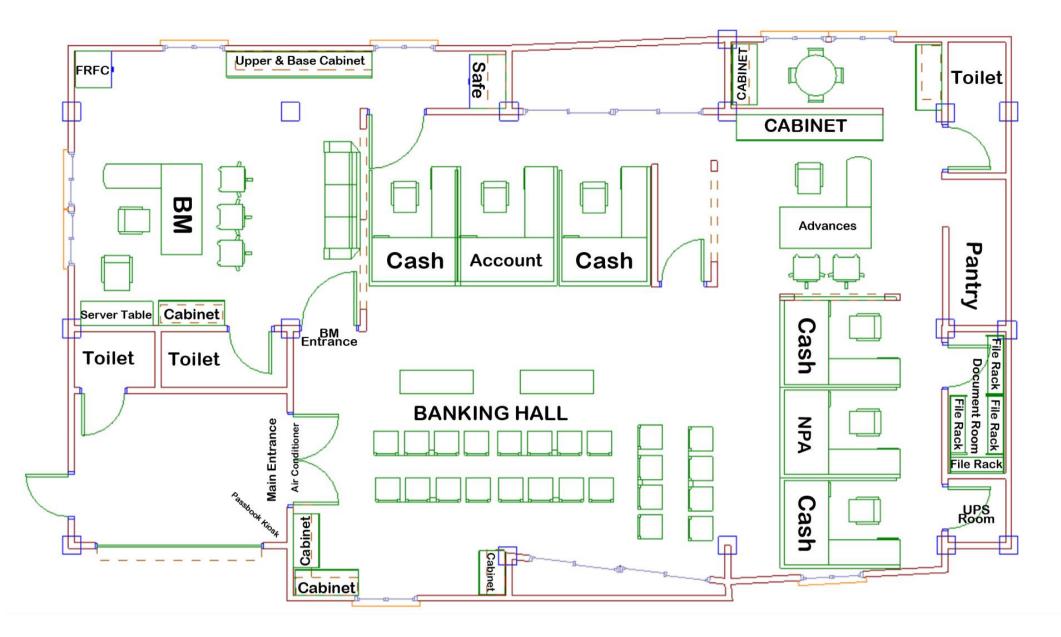

## INTERIOR WORKS AND ELECTRICAL WORKS FOR RAMHLUN BRANCH(New Premises) AIZAWL DISTRICT

Submission Start Date : 09-05-2022 Last date for Submission of Tender : 09-06-2022 3:00PM Opening of Tender : 09-06-2022 3:30 PM

#### SCOPE OF WORK/ CONTRACT

The Brief Scope of work involves the following.

1. False ceiling

2. Various furniture work consists of Work stations, partitions, storage etc.

3. Painting

4. GLASS WORK, PANELLING ETC