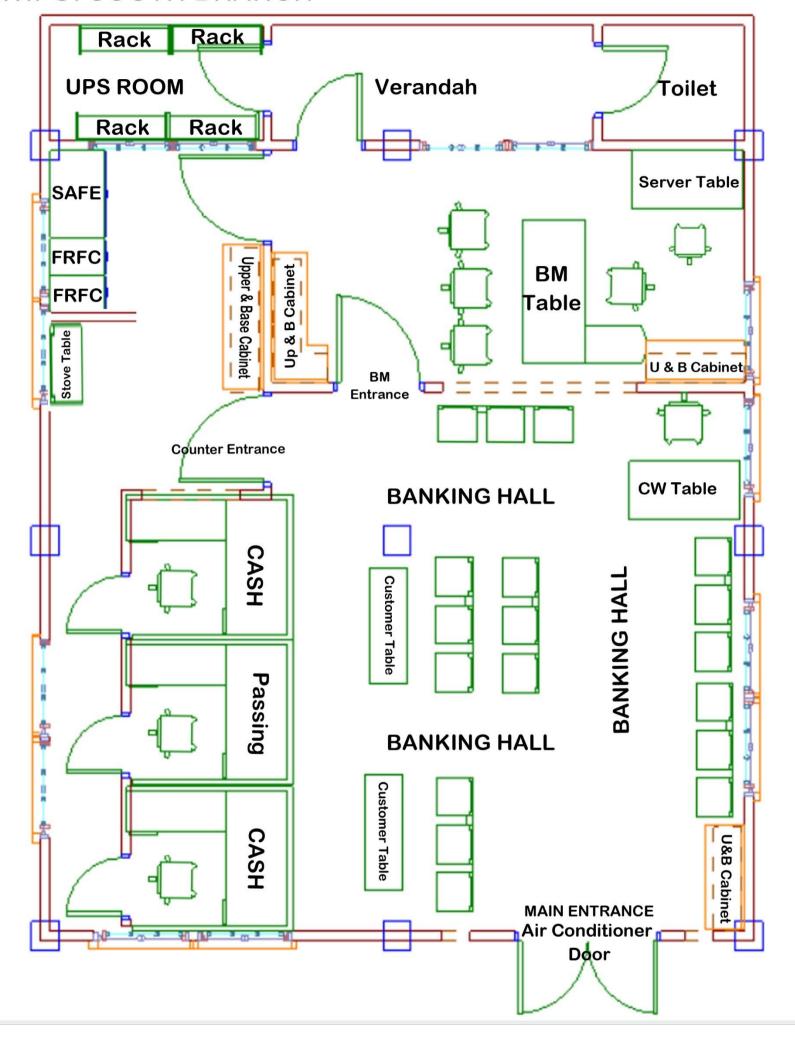

|  |

| Grand Total |                                                                                            |  |  |
|-------------|--------------------------------------------------------------------------------------------|--|--|
|             | Total:                                                                                     |  |  |
|             |                                                                                            |  |  |
|             | Wooden Metre Box<br>Clip for Copper strips<br>LED bulb (9 watt) with holder<br>Work Charge |  |  |
|             | Copper Strip 1' for earth wise (Kg) Bentorite (Bag) Mainswitch 32A                         |  |  |

PLACE

DATE :

NAME : ADDRESS :

(Signature of the Tenderer)

With Seal

# **TAWIPUI SOUTH BRANCH**